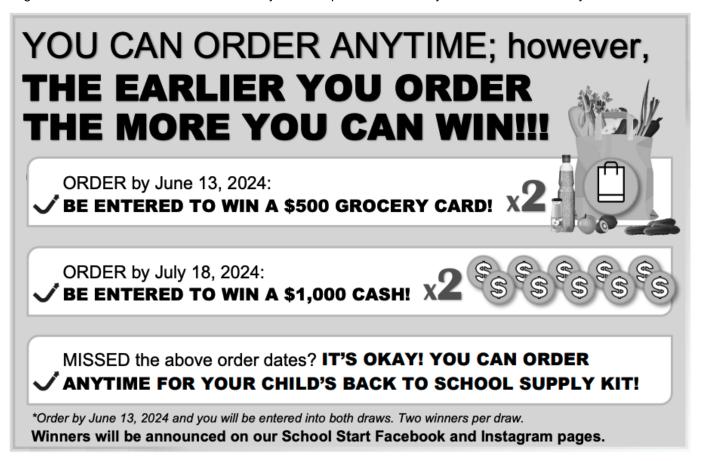

### **SCHOOL DELIVERY:**

The supplies will be packaged and delivered directly to the school in August before your child arrives, labeled with their name on the School Start Package.

\*Any orders placed after July 31st, will be delivered to your home.